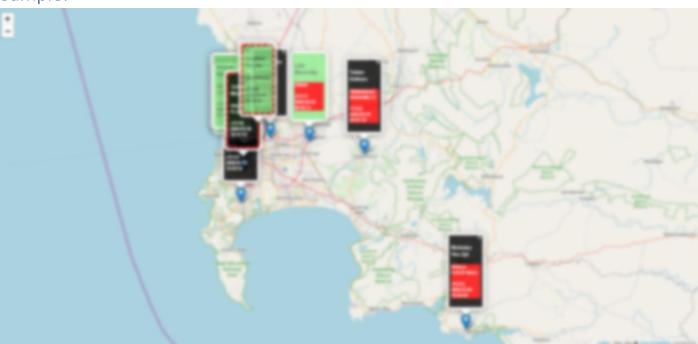

## Statuses:

CheckedIn - (Technician Checked in)

**Lightgreen Background** 

CheckedOut - (Technician Checked out)

Black Background White Text

NoActivity – (There have been no Checkin or Checkout events by this Technician for 18 Hours)

Red Background White Text

NonMatchingCoordinates – (The GPS coordinates of this Checkin or Checkout do not match those set on the client)

Red Border Dashed

## Sample: